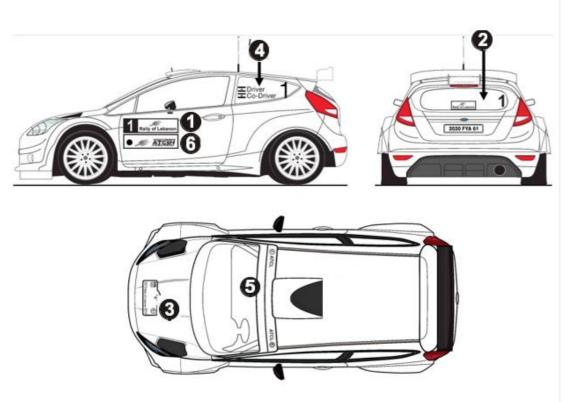

.7.2- TV coverage – channels and times:

- Live TV coverage, on LBCI, of the Start, Finish, Prize Giving ceremonies in addition to round ups and flash news about the running of the Special Stages in live mode from the Service Park.
- Daily summaries of the running of the event in addition to a transmitted coverage for the remaining special stages and interviews with drivers, organisers etc...
- A minimum of 90 promotional spots, one-week prior the start of the Rally.
- Highlights about the day events will be broadcasted on the LBCI news, sports section.

Moreover, ART, Dubai, British Sky Sports TV, Al-Jazeera as well as other local TV stations will be covering and broadcasting news and highlights about the 45<sup>th</sup> Rally of Lebanon.



#### **15 - PASSES:**

# **CAR PASSES**









#### PRESENTATION OF THE CAR

## 16 - MEDICAL AND SAFETY SERVICES:

## **16.1-** Emergency telephone numbers:

CIVIL DEFENCE 125
RED CROSS 140
FIRE DEPARTMENT 175

## 16.2-List of hospitals with emergency department, telephone numbers:

| NOTRE DAME University        | El Chir; Jounieh              | +961 9 644644 |
|------------------------------|-------------------------------|---------------|
| Keserwan Medical Center      | Jounieh Ghazir Kfarhbab       | +961 9 857300 |
| Saint John's Hospital        | Jounieh                       | +961 9 640140 |
| St George Medical Center     | George Matta Street, Ajaltoun | +961 9 234201 |
| Centre Hopitalier de Bhannes | Dahr es-Suwan, Lebanon        | +961 4 983770 |
| Bellevue Medial Center       | Mansourieh                    | +961 1 682