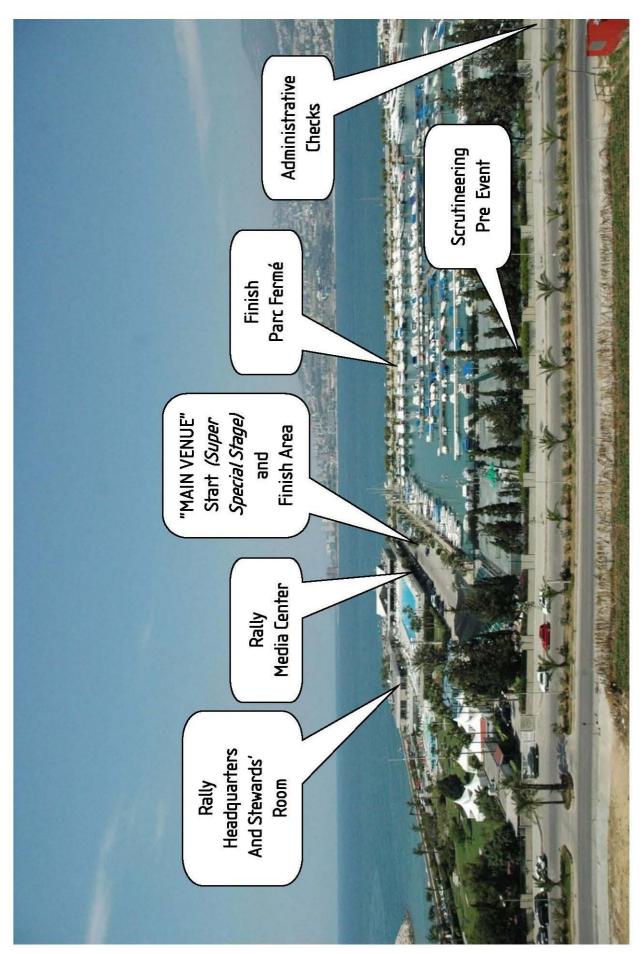

#### **EVENT OVERVIEW:**

The 45<sup>th</sup>Rally of Lebanon will be run over 3 days covering a total distance of 634.43kms consisting of 11Special Stages covering a distance of 195.34kms divided into 2 legs of 5 sections.

The Rally will commence with a Super Special Stage on Friday, September 15<sup>th</sup>, 2023 at 21.00hrs that will take place within the exquisite Automobile and Touring Club of Lebanon premises. The Service Park as well as the Parc Fermé are located at Fouad Chehab Stadium, Jounieh. All refueling is settled in the Service Area, so there will be Remote Refuel Zone.

The 45<sup>th</sup>Rally of Lebanon will conclude on Sunday, September 17<sup>th</sup>, 2023, at 17:00hrs, on the Finish Podium at the Main Venue of the prestigious premises of the Automobile and Touring Club of Lebanon.

#### 11.1 - Location:

Scrutineering, Sealing and Marking will take place on Thursday, September 14<sup>th</sup>, 2023 at the: Tennis Courts Venue A.T.C.L.; Jounieh.

Cars may be presented at scrutineering by a representative of the team.

#### 11.7-Final scrutineering, and location:

The final scrutineering will take place at the Tennis Courts Venue within the A.T.C.L premises on Sunday, September 17<sup>th</sup>, 2023, at 18:30hrs.

Cars subject to final checks (decision by the stewards upon the recommendation of the FIA Technical Delegate) must have one representative for the competitor as well as two mechanics with their appropriate tools, in case of dismantling, present at the final check.

#### 13.1- Location and time:

The rally will conclude at the "Finish Holding Area Time Control IN", situated on the Main Venue of the Automobile and Touring Club of Lebanon, Kaslik-Jounieh on Sunday, September 17<sup>th</sup>, 2023 at 17:00hrs. Competitors shall follow the Officials / Marshals directions to the finish ramp, directly followed by the Final Parc Fermé.