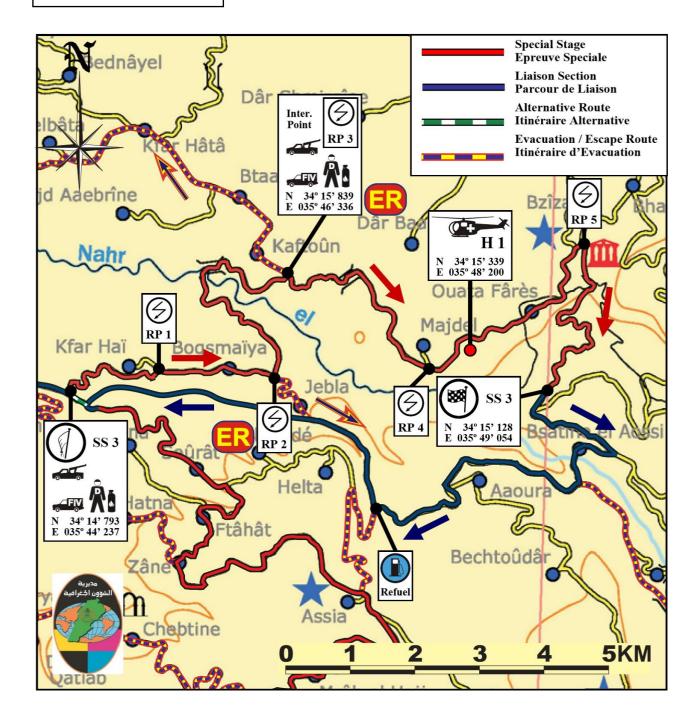

# **APPENDIX II**

# MAPS LEGS / SPECIAL STAGES

| Contents:                      | <u>Page</u> |
|--------------------------------|-------------|
| • Leg 1 Map                    | 3           |
| SS1 – ATCL SUPER SPECIAL STAGE | 4           |
| SS2/5 Monsef                   | 5           |
| SS3/6 Ain Aaya                 | 6           |
| SS4/7 Sourat                   | 7           |
| Leg 2 Map                      | 8           |
| SS8/10 Zandouka                | 9           |
| SS9/11 Zabbougha               | 10          |

#### SS4/7 - Sourat

Special Stage 4/7

Sourat 26.12 KMS