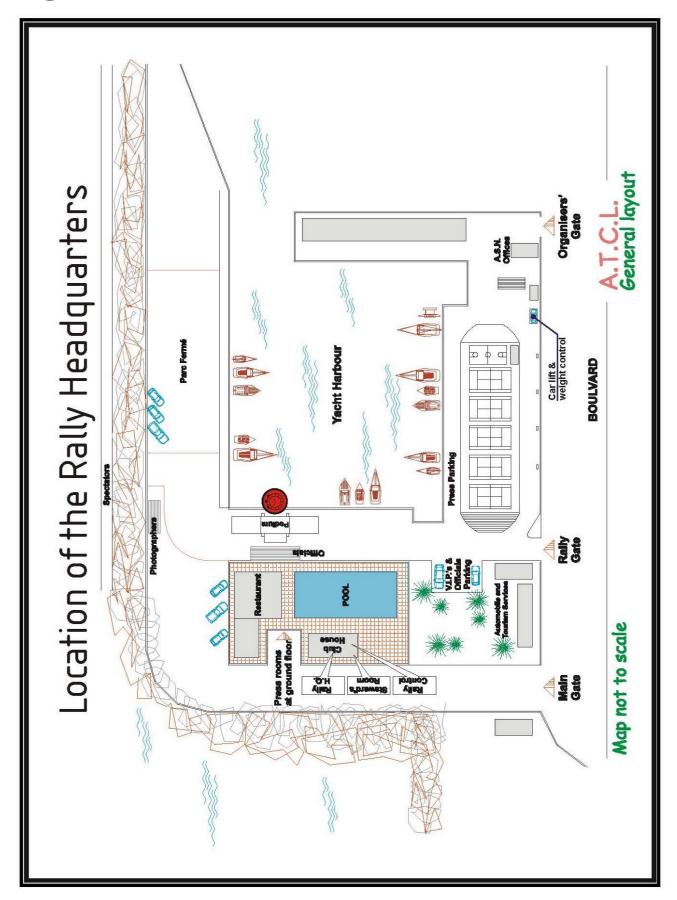

#### 5.1-Locations

Only one Service Park will be used throughout the 45<sup>th</sup>Rally of Lebanon. It is located at Fouad Chehab Stadium; Jounieh

Road-Books to and from the service park as well as the remote service zone are found herein after in Appendix II.

#### 11.1 - Location:

Scrutineering, Sealing and Marking will take place on Thursday, September 14<sup>th</sup>, 2023 at the: Tennis Courts Venue A.T.C.L.; Jounieh.

Cars may be presented at scrutineering by a representative of the team.

#### 11.6 -Layout of scrutineering area:

Scrutineering layout will be found herein after in Appendix I.