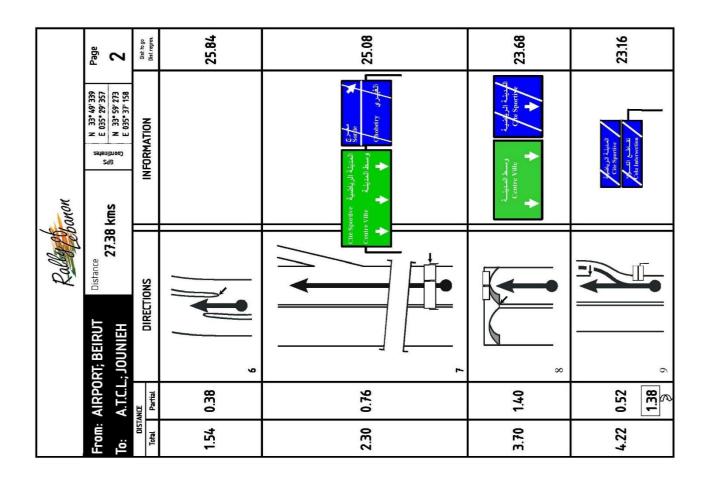

## **APPENDIX IV**

**ROAD-BOOKS** 

| Contents:                              | <u>Page</u> |
|----------------------------------------|-------------|
| <ul><li>Airport – H.Q</li></ul>        | 3           |
| <ul><li>H.Q – Airport</li></ul>        | 7           |
| <ul><li>H.Q – Service Park</li></ul>   | 12          |
| <ul> <li>Service Park – H.Q</li> </ul> | 13          |
| <ul> <li>H.Q – Reston Hotel</li> </ul> | 14          |
| <ul> <li>Reston Hotel – H.Q</li> </ul> | 16          |

|              | Page <b>4</b>                                                                  | Dist. to go<br>Dist. regres. | 19.40 | 19.26       | 18.72          | 18.35 | 18.30 |
|--------------|--------------------------------------------------------------------------------|------------------------------|-------|-------------|----------------|-------|-------|
|              | Ky Fe 035° 29' 357 C 035° 29' 357 C 035° 29' 357 C 035° 29' 357 C 035° 37' 158 | INFORMATION                  |       |             | Borj Al-Ghazal |       |       |
| Rally Chanon | 27.38 kms                                                                      |                              |       |             | <u> </u>       |       |       |
| 2            | From: AIRPORT, BEIRUT  To: A.T.C.L., JOUNIEH                                   | DIRECTIONS                   |       |             |                |       |       |
|              | AIRPORT; BEIRUT<br>A.T.C.L.; JOUNIEH                                           | INCE<br>Partial              | 0.11  | <u>0.14</u> | 0.54           | 0.37  | 0.05  |
|              | From:<br>To:                                                                   | DISTANCE<br>Total Pa         | 7.98  | 8.12        | 8.66           | 9.03  | 9.08  |