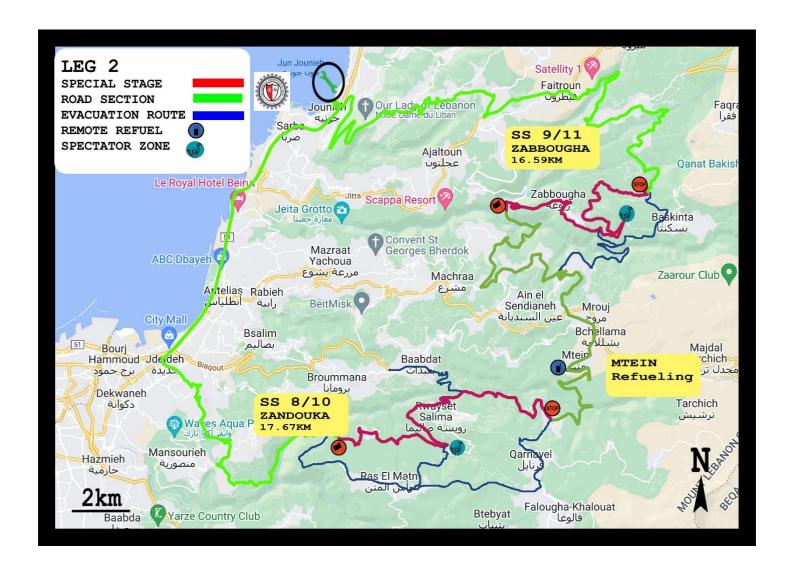

Leg1 / section2, Saturday, September 16<sup>th</sup>, 2023, will comprise of 6 Special Stages; "Monsef", "Ain Aaya" and "Sourat".(run twice)

Leg 2, being run on Sunday, September 17<sup>th</sup>, 2023, includes of 4 Special Stages; "Zandouka" and "Zabbougha" (run twice)

# RALLYGUIDE-APPENDIX I (ITINERARIES)

|           | 45th Rally                                                                                      | Of Lebano    | on 2023          |                |                |                              |   |
|-----------|-------------------------------------------------------------------------------------------------|--------------|------------------|----------------|----------------|------------------------------|---|
| G2 - Sect | tion 4 & 5                                                                                      |              |                  |                | Sunday, Septe  | mber 17 <sup>th</sup> , 2023 |   |
| TC<br>SS  | Location                                                                                        | SS<br>Dist.  | Liaison<br>Dist. | Total<br>Dist. | Target<br>Time | 1st Car<br>Due               |   |
|           | Start Leg 2                                                                                     |              |                  |                |                |                              | Ė |
| 7D        | Parc Ferme OUT / Service D IN                                                                   |              |                  |                |                | 8:00                         | ١ |
|           | Service D (Fouad Chehab Stadium-Jounieh)                                                        |              |                  |                | 00:15          | 0.00                         |   |
| 7E        | Service D OUT / Refuel / Tyre Marking                                                           |              |                  |                |                | 8:15                         | t |
|           | Refuel - All Competitors                                                                        | 47.07        | 00.70            | <b>50.00</b>   |                |                              |   |
| RZ5       | Distance To Next                                                                                | 17.67        | 38.72            | 56.39          |                |                              | r |
| 8         |                                                                                                 |              | 30.89            | 30.89          | 0:50           | 9:05                         | Ì |
| SS8       | Zandouka 1                                                                                      | 17.67        |                  |                |                | 9:08                         | T |
| RZ6       | Refuel - All Competitors Distance To Next                                                       | 16.59        | 57.10            | 73.69          | ,              | ,                            |   |
| 9         |                                                                                                 |              | 28.37            | 46.04          | 1:15           | 10:23                        |   |
| SS9       | Zabbougha 1                                                                                     | 16.59        |                  |                |                | 10:26                        |   |
| 9A        | Regrouping / Technical Zone IN                                                                  |              | 36.56            | 53.15          | 1:25           | 11:51                        |   |
| 9B        | Regrouping / Technical Zone OUT / Service E IN                                                  |              |                  |                | 00:15          | 12:06                        |   |
|           | Service E (Fouad Chehab Stadium-Jounieh)                                                        | 34.26        | 95.82            | 130.08         | 00:30          |                              |   |
| 9C        | Service E OUT/Refuel/Tyre Marking                                                               |              |                  |                |                | 12:36                        |   |
| RZ7       | Refuel - All Competitors Distance To Next                                                       | 17.67        | 38.72            | 56.39          |                |                              |   |
| 10        |                                                                                                 |              | 30.89            | 30.89          | 0:50           | 13:26                        |   |
| SS10      | Zandouka 2                                                                                      | 17.67        |                  |                |                | 13:29                        |   |
| RZ8       | Refuel - All Competitors Distance To Finish                                                     | 16.59        | 57.10            | 73.69          |                |                              |   |
| 11        |                                                                                                 |              | 28.37            | 46.04          | 1:15           | 14:44                        |   |
| SS11      | Zabbougha 2                                                                                     | 16.59        |                  |                |                | 14:47                        |   |
| 11A       | Technical Zone IN                                                                               |              | 36.56            | 53.15          | 1:25           | 16:12                        |   |
| 11B       | Technical Zone OUT / Service F IN                                                               |              |                  |                | 00:03          | 16:15                        |   |
|           | Service F (Fouad Chehab Stadium-Jounieh)                                                        | 34.26        | 95.82            | 130.08         | 0:15           |                              |   |
| 11C       | Service F Out                                                                                   |              |                  |                | 0.00           | 16:30                        | _ |
|           | Holding IN - Finish of the Rally                                                                |              |                  |                | 0:30           | 17:00                        | ┸ |
|           | Totals                                                                                          | 68.52        | 191.64           | 260.16         |                |                              |   |
|           | * Early arrival @ TC 11 C is permitted                                                          |              | Sunrise          | 06:11          | Sunset         | 19:04                        |   |
|           |                                                                                                 |              |                  |                |                |                              |   |
|           | TOTALS                                                                                          | OF THE RALLY |                  |                |                |                              |   |
|           |                                                                                                 | SS           | Liaison          | Total          | %              |                              | T |
|           | Friday & Saturday, September, 15 <sup>th</sup> -16 <sup>th</sup> ,<br>Sections 1 & 2 & 3 - 7 SS | 126.82       | 247.45           | 374.27         | 33.88%         |                              |   |
|           | Sunday, September 17 <sup>th</sup>                                                              |              |                  |                |                |                              |   |
|           | Sections 4 & 5 - 4 SS                                                                           | 68.52        | 191.64           | 260.16         | 26.34%         |                              |   |
|           | Total 11 Special Stages                                                                         | 195.34       | 439.09           | 634.43         | 30.79%         |                              | L |
|           |                                                                                                 |              |                  |                |                |                              |   |

SS8/10 - ZANDOUKA SS9/11 - ZABBOUGHA

Friday, September 15<sup>th</sup>, 2023 from 17:30hrs till 19:00hrs

SS1 (Super Special Stage) Automobile and Touring Club of Lebanon (Kaslik)

SS1 (SSS): Reconnaissance is allowed on foot only

#### SS8/10 - Zandouka

Special Stage 8/10 Zandouka 17.67 KMS

#### SS8/10 - Zabbougha

Page10 September 15<sup>nd</sup>- 17<sup>th</sup>, 2023