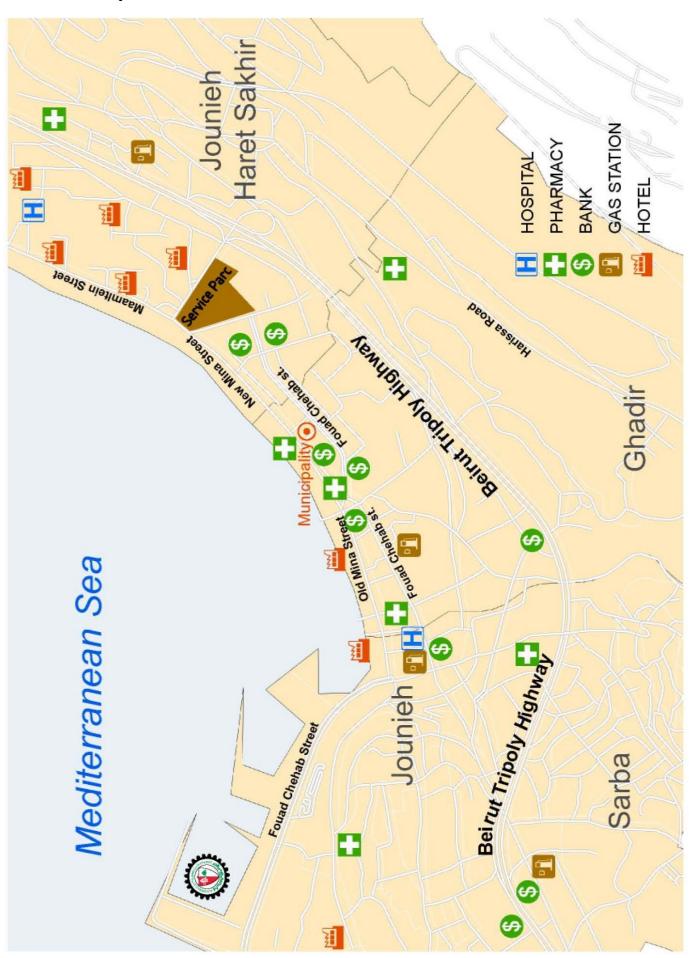

# JOUNIEH MAP & SERVICE PARK LAYOUT

#### **Jounieh City**

#### 5.1-Locations

Only one Service Park will be used throughout the 45<sup>th</sup>Rally of Lebanon. It is located at Fouad Chehab Stadium; Jounieh

Road-Books to and from the service park as well as the remote service zone are found herein after in Appendix II.

• The GPS reference for the Service Park is:

N 33º 59' 227 E 035º 38' 337