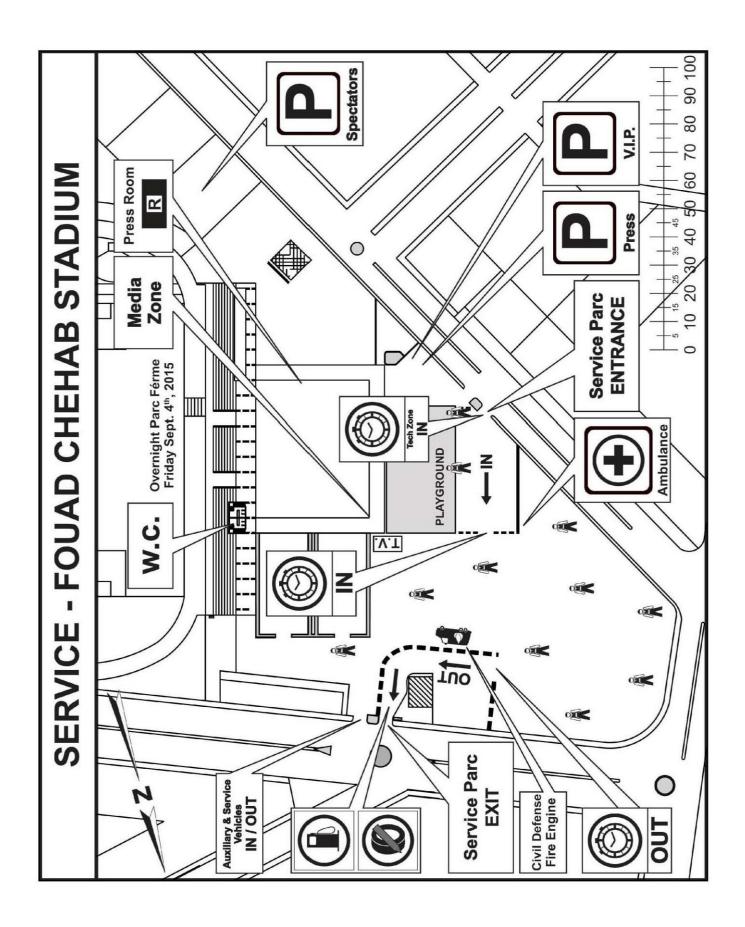

#### 5.1-Locations

Only one Service Park will be used throughout the 45<sup>th</sup>Rally of Lebanon. It is located at Fouad Chehab Stadium; Jounieh

Road-Books to and from the service park as well as the remote service zone are found herein after in Appendix II.

• The GPS reference for the Service Park is:

N 33º 59' 227 E 035º 38' 337

#### 5.2 - Regulations and restrictions

The service regulations will be run in compliance with Articles 56, 57, 58 and 59 of the 2023 FIA Regional Rally Championships Sporting Regulations.

It is compulsory for service vehicles gaining access to the Service parks to display the appropriate plate that shall be affixed on the inside of the windscreen in the top right hand corner.

Service teams are requested to cooperate with the Organisers in such a way that spectators are able to enjoy the spectacular operations of servicing from their designated areas.

A refuel zone as well as a tyre marking zone will be situated after the Service Park exit time control.