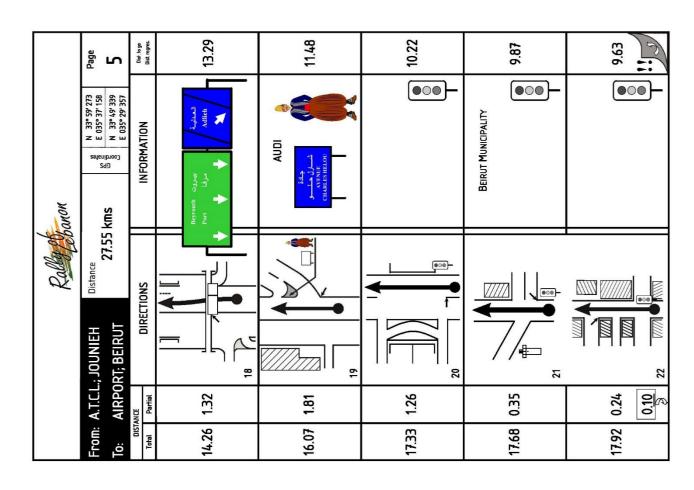

# MAPS LEGS / SPECIAL STAGES

| Contents:                      | <u>Page</u> |
|--------------------------------|-------------|
| • Leg 1 Map                    | 3           |
| SS1 – ATCL SUPER SPECIAL STAGE | 4           |
| SS2/5 Monsef                   | 5           |
| SS3/6 Ain Aaya                 | 6           |
| SS4/7 Sourat                   | 7           |
| Leg 2 Map                      | 8           |
| SS8/10 Zandouka                | 9           |
| SS9/11 Zabbougha               | 10          |

Page2 September 15<sup>nd</sup>- 17<sup>th</sup>, 2023

Special Stage 1

ATCL SSS 2.52 KMS

Page4 September 15<sup>nd</sup>- 17<sup>th</sup>, 2023