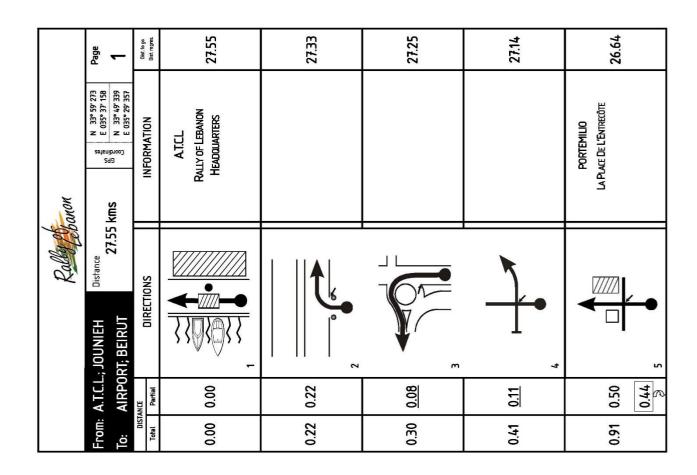

# **APPENDIX I**

**ITINERARIES** 

September 15<sup>nd</sup>- 17<sup>th</sup>, 2023 Page1

# **APPENDIX I: ITINERARY OF THE RALLY**

|           | 45th Rally                                    | Of Leban    | on 2023          |                |                |                              |   |
|-----------|-----------------------------------------------|-------------|------------------|----------------|----------------|------------------------------|---|
| LEG1 - Se | ection 1                                      |             |                  | F              | riday, Septer  | mber 15 <sup>th</sup> , 2023 |   |
| TC<br>SS  | Location                                      | Dist.<br>SS | Dist.<br>Liaison | Dist.<br>Total | Target<br>Time | 1st Car<br>Due               |   |
|           | Start Leg 1                                   |             |                  |                |                |                              | , |
| 1         | Holding area OUT/TC 1 IN (ATCL - Kaslik)      |             |                  |                |                | 21:00                        | 3 |
| SS1       | ATCL SSS 1                                    | 2.52        |                  |                |                | 21:03                        |   |
| 1A*       | Parc Ferme IN* (Fouad Chehab Stadium-Jounieh) |             | 2.75             | 5.27           | 0:20           | 21:23                        | ( |
|           | Friday Totals                                 | 2.52        | 2.75             | 5.27           |                |                              |   |
|           | *: Early Arrival @ TC 1A Is Permitted         |             | Sunrise          | 6:11           | Sunset         | 19:04                        |   |