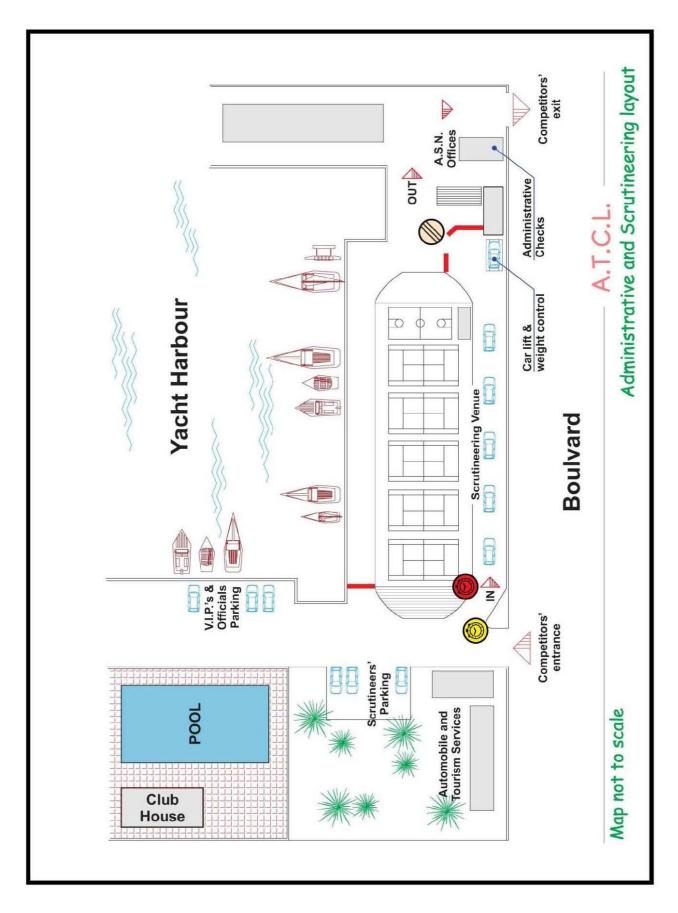

#### 11.6 -Layout of scrutineering area:

Scrutineering layout will be found herein after in Appendix I.

#### 11.1 - Location:

Scrutineering, Sealing and Marking will take place on Thursday, September 14<sup>th</sup>, 2023 at the: Tennis Courts Venue A.T.C.L.; Jounieh.

Cars may be presented at scrutineering by a representative of the team.

#### 11.2 - Times / schedule:

Between 16:40 and 00:00hrs on Thursday, September 14<sup>th</sup>, 2023, according to an individual time schedule issued later in a bulletin and posted on SPORTITY.

#### 11.3 - Scrutineering provisions:

- Cars must be presented to the scrutineers with the competition numbers, rally plates and all advertising (compulsory and optional) affixed.
- In compliance with the traffic law of Lebanon, <u>the use of silvered or tinted film is NOT AUTHORISED</u> on the side as well as the rear windows.
  - However, and in compliance with Appendix J, Article 253.11.1.1, the use of transparent and colourless anti-shatter films (maximum thickness: 100 microns) is **COMPULSORY** on side and sunroof windows.
- In accordance with Article 31.1.4 of the 2023 FIA Regional Rally Sporting Regulations <u>the presentation</u> <u>of the car's complete original FIA homologation form at scrutineering is compulsory.</u> Other necessary certifications must always be available as well.
- In accordance with Article 53.2.2 of the FIA Regional Rally Sporting Regulations, each competing car shall carry a red "SOS" sign and on the reverse a green "OK" sign measuring at least 42cm x 29.7cm (A3).
  - Each competing car must carry a red reflective triangle in compliance with Art. 53.2.3 of the FIA Regional Rally Sporting Regulations
- All items of clothing including helmets the head restraint (FHR device) intended to be used, e.g. HANS
  devices, must be presented for scrutineering in compliance with ISC, Appendix L Chapter III will be
  checked.