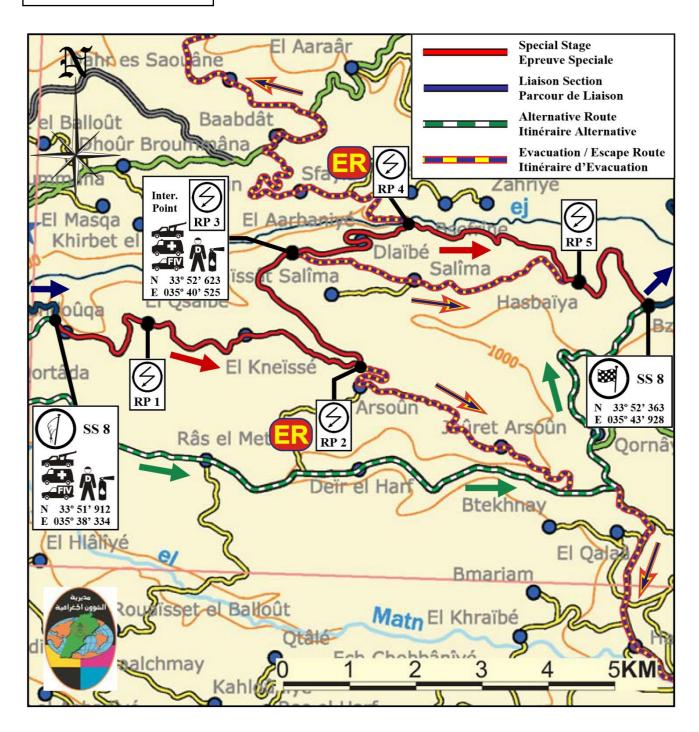

# RALLYGUIDE-APPENDIX I (ITINERARIES)

|           | 45th Rally                                                                                      | Of Lebano    | on 2023          |                |                |                              |   |
|-----------|-------------------------------------------------------------------------------------------------|--------------|------------------|----------------|----------------|------------------------------|---|
| G2 - Sect | tion 4 & 5                                                                                      |              |                  |                | Sunday, Septe  | mber 17 <sup>th</sup> , 2023 |   |
| TC<br>SS  | Location                                                                                        | SS<br>Dist.  | Liaison<br>Dist. | Total<br>Dist. | Target<br>Time | 1st Car<br>Due               |   |
|           | Start Leg 2                                                                                     |              |                  |                |                |                              | Ė |
| 7D        | Parc Ferme OUT / Service D IN                                                                   |              |                  |                |                | 8:00                         | ١ |
|           | Service D (Fouad Chehab Stadium-Jounieh)                                                        |              |                  |                | 00:15          | 0.00                         |   |
| 7E        | Service D OUT / Refuel / Tyre Marking                                                           |              |                  |                |                | 8:15                         | t |
|           | Refuel - All Competitors                                                                        | 47.07        | 00.70            | <b>50.00</b>   |                |                              |   |
| RZ5       | Distance To Next                                                                                | 17.67        | 38.72            | 56.39          |                |                              | r |
| 8         |                                                                                                 |              | 30.89            | 30.89          | 0:50           | 9:05                         | Ì |
| SS8       | Zandouka 1                                                                                      | 17.67        |                  |                |                | 9:08                         | T |
| RZ6       | Refuel - All Competitors Distance To Next                                                       | 16.59        | 57.10            | 73.69          | ,              | ,                            |   |
| 9         |                                                                                                 |              | 28.37            | 46.04          | 1:15           | 10:23                        |   |
| SS9       | Zabbougha 1                                                                                     | 16.59        |                  |                |                | 10:26                        |   |
| 9A        | Regrouping / Technical Zone IN                                                                  |              | 36.56            | 53.15          | 1:25           | 11:51                        |   |
| 9B        | Regrouping / Technical Zone OUT / Service E IN                                                  |              |                  |                | 00:15          | 12:06                        |   |
|           | Service E (Fouad Chehab Stadium-Jounieh)                                                        | 34.26        | 95.82            | 130.08         | 00:30          |                              |   |
| 9C        | Service E OUT/Refuel/Tyre Marking                                                               |              |                  |                |                | 12:36                        |   |
| RZ7       | Refuel - All Competitors Distance To Next                                                       | 17.67        | 38.72            | 56.39          |                |                              |   |
| 10        |                                                                                                 |              | 30.89            | 30.89          | 0:50           | 13:26                        |   |
| SS10      | Zandouka 2                                                                                      | 17.67        |                  |                |                | 13:29                        |   |
| RZ8       | Refuel - All Competitors Distance To Finish                                                     | 16.59        | 57.10            | 73.69          |                |                              |   |
| 11        |                                                                                                 |              | 28.37            | 46.04          | 1:15           | 14:44                        |   |
| SS11      | Zabbougha 2                                                                                     | 16.59        |                  |                |                | 14:47                        |   |
| 11A       | Technical Zone IN                                                                               |              | 36.56            | 53.15          | 1:25           | 16:12                        |   |
| 11B       | Technical Zone OUT / Service F IN                                                               |              |                  |                | 00:03          | 16:15                        |   |
|           | Service F (Fouad Chehab Stadium-Jounieh)                                                        | 34.26        | 95.82            | 130.08         | 0:15           |                              |   |
| 11C       | Service F Out                                                                                   |              |                  |                | 0.00           | 16:30                        | _ |
|           | Holding IN - Finish of the Rally                                                                |              |                  |                | 0:30           | 17:00                        | ┸ |
|           | Totals                                                                                          | 68.52        | 191.64           | 260.16         |                |                              |   |
|           | * Early arrival @ TC 11 C is permitted                                                          |              | Sunrise          | 06:11          | Sunset         | 19:04                        |   |
|           |                                                                                                 |              |                  |                |                |                              |   |
|           | TOTALS                                                                                          | OF THE RALLY |                  |                |                |                              |   |
|           |                                                                                                 | SS           | Liaison          | Total          | %              |                              | T |
|           | Friday & Saturday, September, 15 <sup>th</sup> -16 <sup>th</sup> ,<br>Sections 1 & 2 & 3 - 7 SS | 126.82       | 247.45           | 374.27         | 33.88%         |                              |   |
|           | Sunday, September 17 <sup>th</sup>                                                              |              |                  |                |                |                              |   |
|           | Sections 4 & 5 - 4 SS                                                                           | 68.52        | 191.64           | 260.16         | 26.34%         |                              |   |
|           | Total 11 Special Stages                                                                         | 195.34       | 439.09           | 634.43         | 30.79%         |                              | L |
|           |                                                                                                 |              |                  |                |                |                              |   |

SS8/10 - ZANDOUKA SS9/11 - ZABBOUGHA

Friday, September 15<sup>th</sup>, 2023 from 17:30hrs till 19:00hrs

SS1 (Super Special Stage) Automobile and Touring Club of Lebanon (Kaslik)

SS1 (SSS): Reconnaissance is allowed on foot only