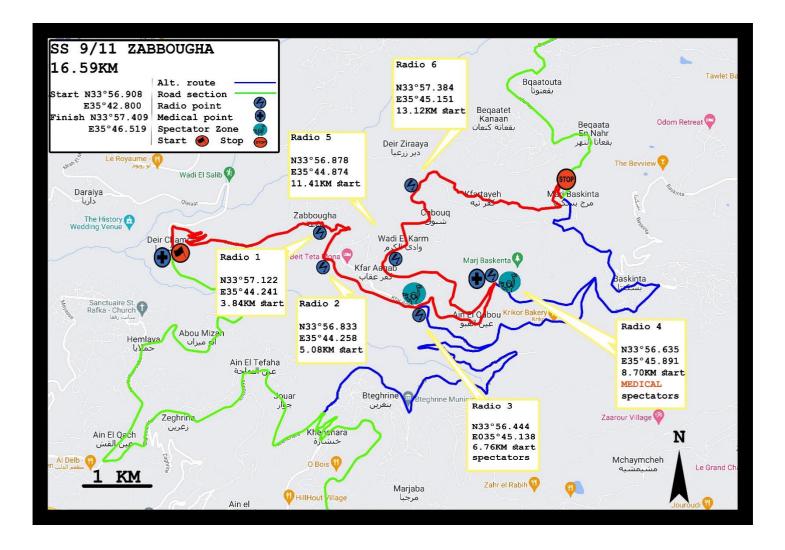

# RALLYGUIDE-APPENDIX I (ITINERARIES)

|           | 45th Rally                                                                                      | Of Lebano    | on 2023          |                |                |                              |   |
|-----------|-------------------------------------------------------------------------------------------------|--------------|------------------|----------------|----------------|------------------------------|---|
| G2 - Sect | tion 4 & 5                                                                                      |              |                  |                | Sunday, Septe  | mber 17 <sup>th</sup> , 2023 |   |
| TC<br>SS  | Location                                                                                        | SS<br>Dist.  | Liaison<br>Dist. | Total<br>Dist. | Target<br>Time | 1st Car<br>Due               |   |
|           | Start Leg 2                                                                                     |              |                  |                |                |                              | Ė |
| 7D        | Parc Ferme OUT / Service D IN                                                                   |              |                  |                |                | 8:00                         | ١ |
|           | Service D (Fouad Chehab Stadium-Jounieh)                                                        |              |                  |                | 00:15          | 0.00                         |   |
| 7E        | Service D OUT / Refuel / Tyre Marking                                                           |              |                  |                |                | 8:15                         | t |
|           | Refuel - All Competitors                                                                        | 47.07        | 00.70            | <b>50.00</b>   |                |                              |   |
| RZ5       | Distance To Next                                                                                | 17.67        | 38.72            | 56.39          |                |                              | r |
| 8         |                                                                                                 |              | 30.89            | 30.89          | 0:50           | 9:05                         | Ì |
| SS8       | Zandouka 1                                                                                      | 17.67        |                  |                |                | 9:08                         | T |
| RZ6       | Refuel - All Competitors Distance To Next                                                       | 16.59        | 57.10            | 73.69          | ,              | ,                            |   |
| 9         |                                                                                                 |              | 28.37            | 46.04          | 1:15           | 10:23                        |   |
| SS9       | Zabbougha 1                                                                                     | 16.59        |                  |                |                | 10:26                        |   |
| 9A        | Regrouping / Technical Zone IN                                                                  |              | 36.56            | 53.15          | 1:25           | 11:51                        |   |
| 9B        | Regrouping / Technical Zone OUT / Service E IN                                                  |              |                  |                | 00:15          | 12:06                        |   |
|           | Service E (Fouad Chehab Stadium-Jounieh)                                                        | 34.26        | 95.82            | 130.08         | 00:30          |                              |   |
| 9C        | Service E OUT/Refuel/Tyre Marking                                                               |              |                  |                |                | 12:36                        |   |
| RZ7       | Refuel - All Competitors Distance To Next                                                       | 17.67        | 38.72            | 56.39          |                |                              |   |
| 10        |                                                                                                 |              | 30.89            | 30.89          | 0:50           | 13:26                        |   |
| SS10      | Zandouka 2                                                                                      | 17.67        |                  |                |                | 13:29                        |   |
| RZ8       | Refuel - All Competitors Distance To Finish                                                     | 16.59        | 57.10            | 73.69          |                |                              |   |
| 11        |                                                                                                 |              | 28.37            | 46.04          | 1:15           | 14:44                        |   |
| SS11      | Zabbougha 2                                                                                     | 16.59        |                  |                |                | 14:47                        |   |
| 11A       | Technical Zone IN                                                                               |              | 36.56            | 53.15          | 1:25           | 16:12                        |   |
| 11B       | Technical Zone OUT / Service F IN                                                               |              |                  |                | 00:03          | 16:15                        |   |
|           | Service F (Fouad Chehab Stadium-Jounieh)                                                        | 34.26        | 95.82            | 130.08         | 0:15           |                              |   |
| 11C       | Service F Out                                                                                   |              |                  |                | 0.00           | 16:30                        | _ |
|           | Holding IN - Finish of the Rally                                                                |              |                  |                | 0:30           | 17:00                        | ┸ |
|           | Totals                                                                                          | 68.52        | 191.64           | 260.16         |                |                              |   |
|           | * Early arrival @ TC 11 C is permitted                                                          |              | Sunrise          | 06:11          | Sunset         | 19:04                        |   |
|           |                                                                                                 |              |                  |                |                |                              |   |
|           | TOTALS                                                                                          | OF THE RALLY |                  |                |                |                              |   |
|           |                                                                                                 | SS           | Liaison          | Total          | %              |                              | T |
|           | Friday & Saturday, September, 15 <sup>th</sup> -16 <sup>th</sup> ,<br>Sections 1 & 2 & 3 - 7 SS | 126.82       | 247.45           | 374.27         | 33.88%         |                              |   |
|           | Sunday, September 17 <sup>th</sup>                                                              |              |                  |                |                |                              |   |
|           | Sections 4 & 5 - 4 SS                                                                           | 68.52        | 191.64           | 260.16         | 26.34%         |                              |   |
|           | Total 11 Special Stages                                                                         | 195.34       | 439.09           | 634.43         | 30.79%         |                              | L |
|           |                                                                                                 |              |                  |                |                |                              |   |

SS8/10 - ZANDOUKA SS9/11 - ZABBOUGHA

Friday, September 15<sup>th</sup>, 2023 from 17:30hrs till 19:00hrs

SS1 (Super Special Stage) Automobile and Touring Club of Lebanon (Kaslik)

SS1 (SSS): Reconnaissance is allowed on foot only

#### SS8/10 - Zabbougha

Page10 September 15<sup>nd</sup>- 17<sup>th</sup>, 2023