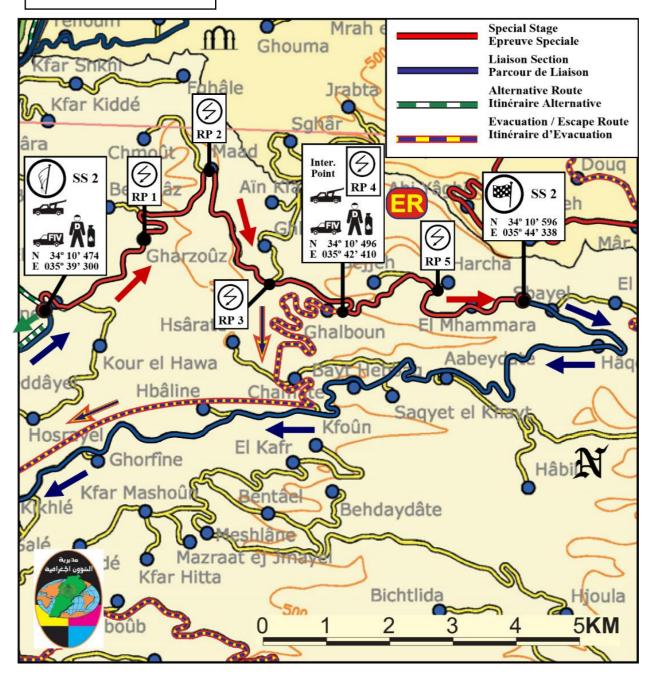

# **APPENDIX II**

# MAPS LEGS / SPECIAL STAGES

| Contents:                      | <u>Page</u> |
|--------------------------------|-------------|
| • Leg 1 Map                    | 3           |
| SS1 – ATCL SUPER SPECIAL STAGE | 4           |
| SS2/5 Monsef                   | 5           |
| SS3/6 Ain Aaya                 | 6           |
| SS4/7 Sourat                   | 7           |
| Leg 2 Map                      | 8           |
| SS8/10 Zandouka                | 9           |
| SS9/11 Zabbougha               | 10          |

## SS2/5 - Monsef

Special Stage 2/5

MONSEF 14.63KMS

September 15<sup>nd</sup>- 17<sup>th</sup>, 2023 Page5

# SS3/6 - Ain Aaya

Special Stage 3/6

Ain Aaya 21.40 KMS

Page6 September 15<sup>nd</sup>- 17<sup>th</sup>, 2023