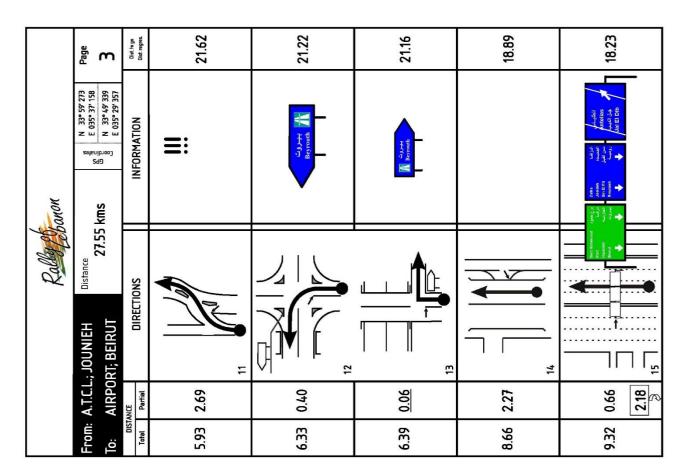

# MAPS LEGS / SPECIAL STAGES

| Contents:                      | <u>Page</u> |
|--------------------------------|-------------|
| • Leg 1 Map                    | 3           |
| SS1 – ATCL SUPER SPECIAL STAGE | 4           |
| SS2/5 Monsef                   | 5           |
| SS3/6 Ain Aaya                 | 6           |
| SS4/7 Sourat                   | 7           |
| Leg 2 Map                      | 8           |
| SS8/10 Zandouka                | 9           |
| SS9/11 Zabbougha               | 10          |

Page2 September 15<sup>nd</sup>- 17<sup>th</sup>, 2023

Special Stage 1

ATCL SSS 2.52 KMS

Page4 September 15<sup>nd</sup>- 17<sup>th</sup>, 2023