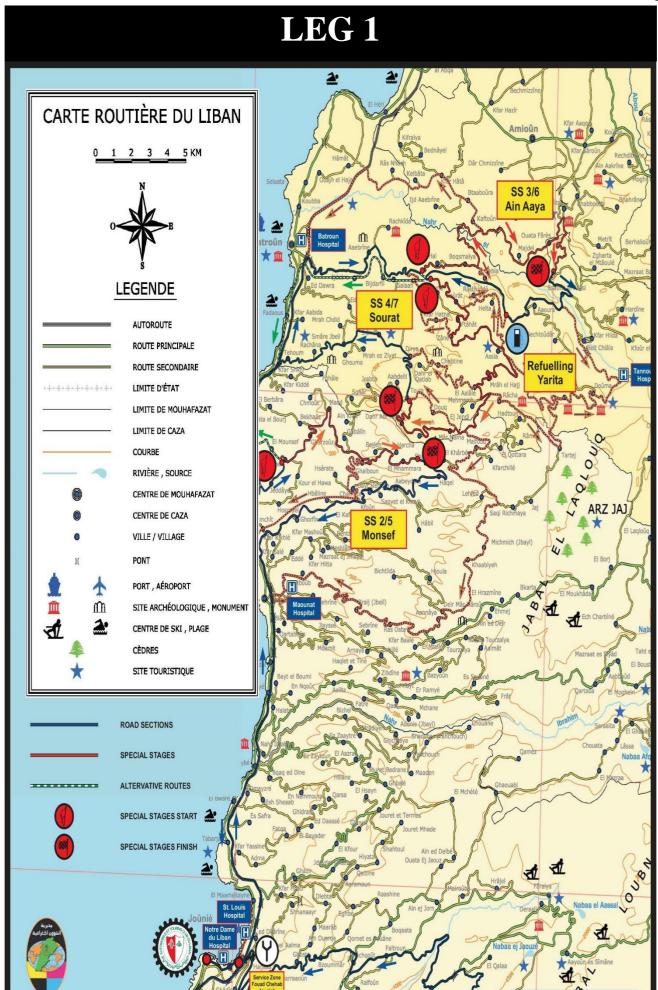

# **APPENDIX I**

**ITINERARIES** 

September 15<sup>nd</sup>- 17<sup>th</sup>, 2023 Page1

# 1.1 Itinerary of the Rally

# **APPENDIX I: ITINERARY OF THE RALLY**

|           | 45th Rally                                    | Of Leban    | on 2023          |                |                |                              |   |
|-----------|-----------------------------------------------|-------------|------------------|----------------|----------------|------------------------------|---|
| LEG1 - Se | ection 1                                      |             |                  | F              | riday, Septer  | mber 15 <sup>th</sup> , 2023 |   |
| TC<br>SS  | Location                                      | Dist.<br>SS | Dist.<br>Liaison | Dist.<br>Total | Target<br>Time | 1st Car<br>Due               |   |
|           | Start Leg 1                                   |             |                  |                |                |                              | , |
| 1         | Holding area OUT/TC 1 IN (ATCL - Kaslik)      |             |                  |                |                | 21:00                        | 3 |
| SS1       | ATCL SSS 1                                    | 2.52        |                  |                |                | 21:03                        |   |
| 1A*       | Parc Ferme IN* (Fouad Chehab Stadium-Jounieh) |             | 2.75             | 5.27           | 0:20           | 21:23                        | ( |
|           | Friday Totals                                 | 2.52        | 2.75             | 5.27           |                |                              |   |
|           | *: Early Arrival @ TC 1A Is Permitted         |             | Sunrise          | 6:11           | Sunset         | 19:04                        |   |

# MAPS LEGS / SPECIAL STAGES

| Contents:                      | <u>Page</u> |
|--------------------------------|-------------|
| • Leg 1 Map                    | 3           |
| SS1 – ATCL SUPER SPECIAL STAGE | 4           |
| SS2/5 Monsef                   | 5           |
| SS3/6 Ain Aaya                 | 6           |
| SS4/7 Sourat                   | 7           |
| Leg 2 Map                      | 8           |
| SS8/10 Zandouka                | 9           |
| SS9/11 Zabbougha               | 10          |

## SS2/5 - Monsef

Special Stage 2/5

MONSEF 14.63KMS

September 15<sup>nd</sup>- 17<sup>th</sup>, 2023 Page5

# SS3/6 - Ain Aaya

Special Stage 3/6

Ain Aaya 21.40 KMS

Page6 September 15<sup>nd</sup>- 17<sup>th</sup>, 2023

#### RALLYGUIDE—APPENDIX II (MAPS)

#### SS4/7 - Sourat

Special Stage 4/7

Sourat 26.12 KMS

## RALLYGUIDE-APPENDIX II (MAPS)

Page8 September 15<sup>nd</sup>- 17<sup>th</sup>, 2023