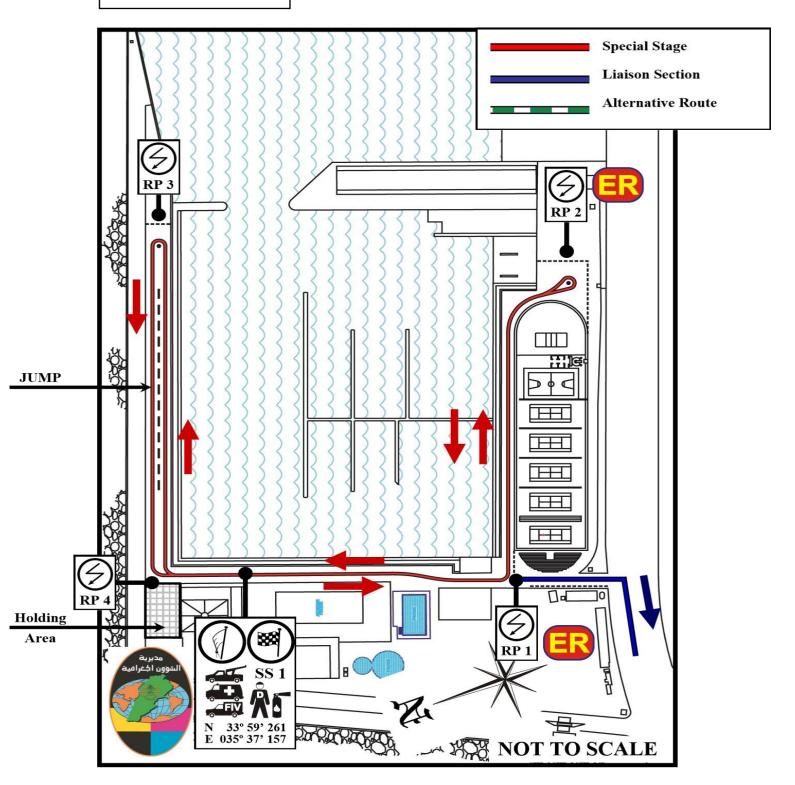

Page2 September 15<sup>nd</sup>- 17<sup>th</sup>, 2023

Special Stage 1

ATCL SSS 2.52 KMS

Page4 September 15<sup>nd</sup>- 17<sup>th</sup>, 2023

#### 12.2 - Official start:

The start of the rally (TC1) will take place at the Automobile and Touring Club of Lebanon main venue, with a Super Special Stage on Friday, September 15<sup>th</sup>, 2023 at 21:00hrs

The Rally will commence with a Super Special Stage on Friday, September 15<sup>th</sup>, 2023 at 21.00hrs that will take place within the exquisite Automobile and Touring Club of Lebanon premises. The Service Park as well as the Parc Fermé are located at Fouad Chehab Stadium, Jounieh. All refueling is settled in the Service Area, so there will be Remote Refuel Zone.