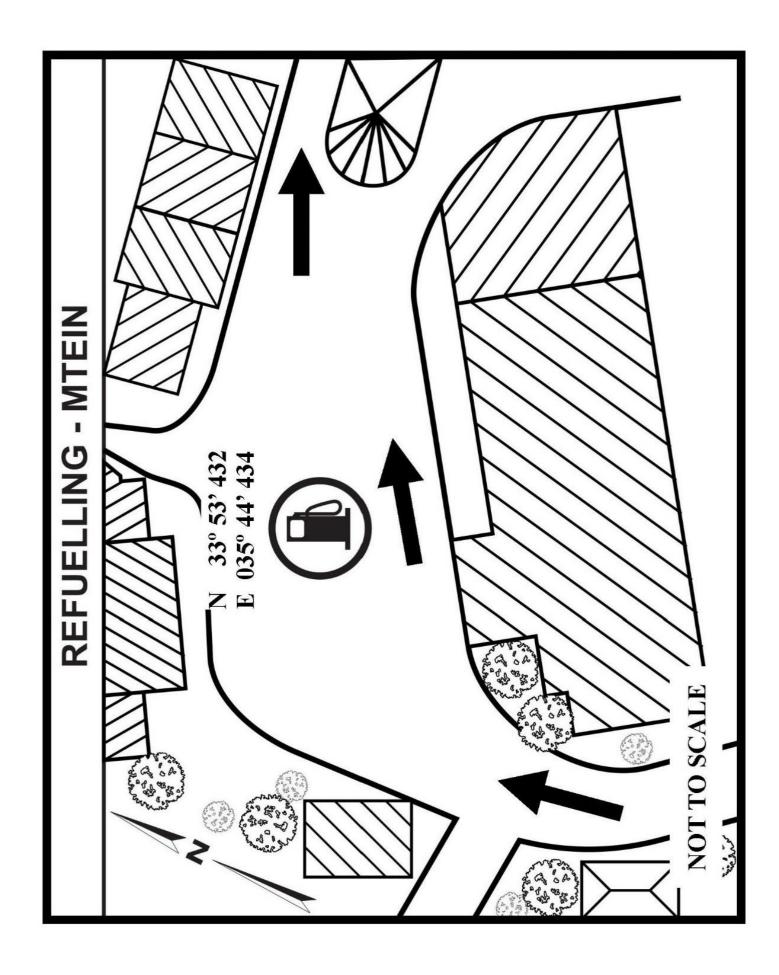

# RALLYGUIDE-APP III (SERVICE LAYOUT)

| Contents:                     | <u>Page</u> |
|-------------------------------|-------------|
| Jounieh City                  | 3           |
| Service- Fouad Chehab Stadium | 4           |
| Refueling - Yarita            | 5           |
| Refueling – Mtein             | 6           |