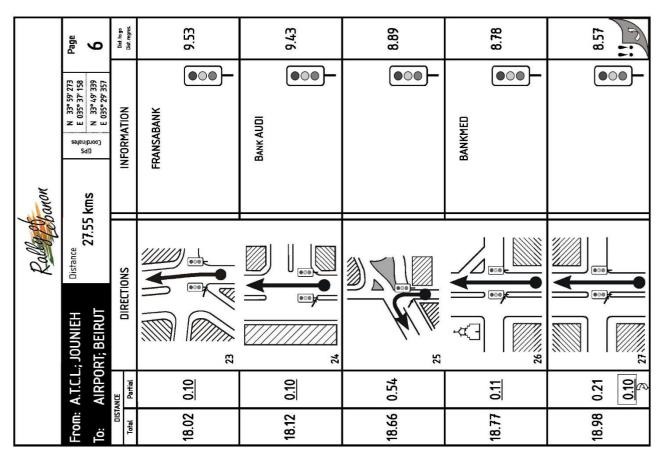

# MAPS LEGS / SPECIAL STAGES

| Contents:                      | <u>Page</u> |
|--------------------------------|-------------|
| • Leg 1 Map                    | 3           |
| SS1 – ATCL SUPER SPECIAL STAGE | 4           |
| SS2/5 Monsef                   | 5           |
| SS3/6 Ain Aaya                 | 6           |
| SS4/7 Sourat                   | 7           |
| Leg 2 Map                      | 8           |
| SS8/10 Zandouka                | 9           |
| SS9/11 Zabbougha               | 10          |

Page2 September 15<sup>nd</sup>- 17<sup>th</sup>, 2023

Special Stage 1

ATCL SSS 2.52 KMS

Page4 September 15<sup>nd</sup>- 17<sup>th</sup>, 2023