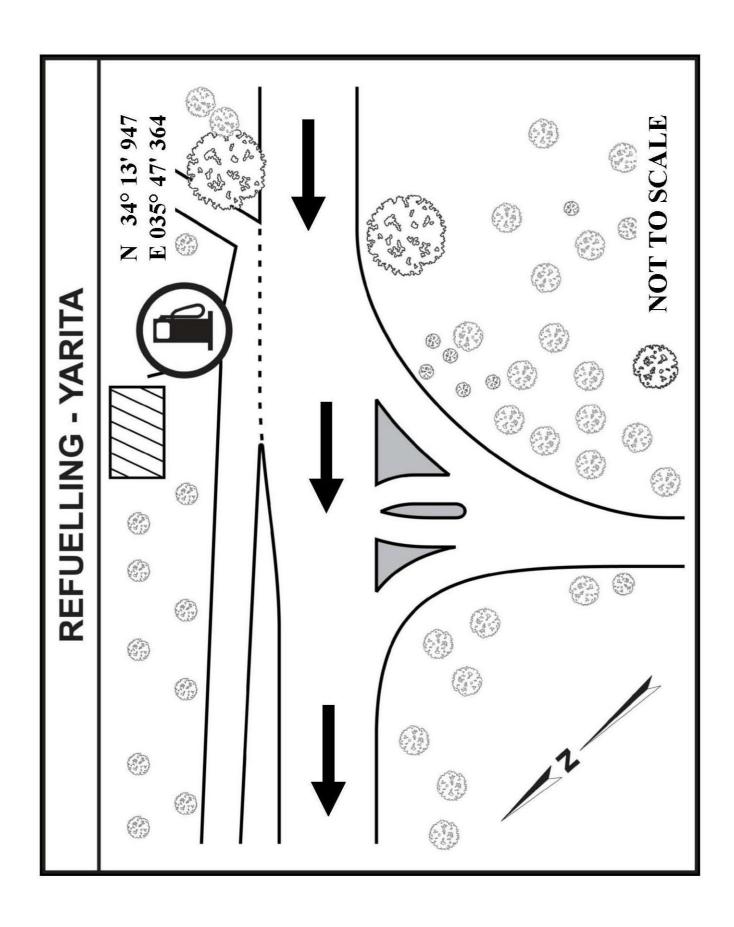

# RALLYGUIDE—APPENDIX I (ITINERARIES)

| Olari L         | EG 1 - Section 2 & 3                                                      |             |                  | Satu           | uay, Septemi   | per 16 <sup>th</sup> , 2023 | 1 |
|-----------------|---------------------------------------------------------------------------|-------------|------------------|----------------|----------------|-----------------------------|---|
| TC<br><b>SS</b> | Location                                                                  | Dist.<br>SS | Dist.<br>Liaison | Dist.<br>Total | Target<br>Time | 1st Car<br>Due              |   |
| 1B              | Parc Ferme OUT / Service A IN                                             |             |                  |                |                | 7:30                        | Ī |
|                 | Service A (Fouad Chehab Stadium-Jounieh)                                  |             |                  |                | 0:15           |                             | ĺ |
| 1C              | Service A OUT / Refuel / Tyre Marking                                     |             |                  |                |                | 7:45                        | ĺ |
| RZ1             | Refuel, All Competitors<br>Distance To Next Refuel                        | (36.03)     | 72.79            | (108.82)       |                |                             |   |
| 2               |                                                                           |             | 26.43            | 26.43          | 0:46           | 8:31                        |   |
| SS2             | Monsef 1                                                                  | 14.63       |                  |                |                | 8:34                        |   |
| 3               |                                                                           |             | 37.66            | 52.29          | 1:10           | 9:44                        |   |
| SS3             | Ain Aaya 1                                                                | 21.40       |                  |                |                | 9:47                        |   |
| RZ2             | Remote Refuel, All Competitors (Yarita - Asia)<br>Distance To Next Refuel | (26.12)     | 52.29            | (78.41)        |                |                             |   |
| 4               |                                                                           |             | 14.89            | 36.29          | 0:58           | 10:45                       | ļ |
| SS4             | Sourat 1                                                                  | 26.12       |                  |                |                | 10:48                       |   |
| 4A              | Regrouping / Technical Zone IN                                            |             | 43.37            | 69.49          | 1:30           | 12:18                       |   |
| 4B              | Regrouping / Technical Zone OUT / Service B IN                            |             |                  |                | 00:14          | 12:32                       |   |
|                 | Service B (Fouad Chehab Stadium-Jounieh)                                  | (62.15)     | (122.35)         | (184.5)        | 0:30           |                             |   |
| 4C              | Service B OUT / Refuel / Tyre Marking                                     |             |                  |                |                | 13:02                       | l |
| RZ3             | Refuel, All Competitors Distance To Next Refuel                           | (36.03)     | 72.79            | 108.82         |                |                             |   |
| 5               |                                                                           |             | 26.43            | 26.43          | 0:46           | 13:48                       |   |
| SS5             | Monsef 2                                                                  | 14.63       |                  |                |                | 13:51                       |   |
| 6               |                                                                           |             | 37.66            | 52.29          | 1:10           | 15:01                       |   |
| SS6             | Ain Aaya 2                                                                | 21.40       |                  |                |                | 15:04                       |   |
| RZ4             | Remote Refuel, All Competitors (Yarita - Asia) Distance To Next Refuel    | (26.12)     | 52.29            | (78.41)        |                |                             |   |
| 7               |                                                                           |             | 14.89            | 36.29          | 0:58           | 16:02                       | ĺ |
| SS7             | Sourat 2                                                                  | 26.12       |                  |                |                | 16:05                       |   |
| 7A              | Technical Zone IN                                                         |             | 43.37            | 69.49          | 1:30           | 17:35                       |   |
| 7B              | Technical Zone OUT / Flexi-Service C IN                                   |             |                  |                | 00:10          | 17:45                       |   |
|                 | Service C (Fouad Chehab Stadium-Jounieh)                                  | 62.15       | 122.35           | 184.50         | 0:45           | 18:30                       | I |
| 7C*             | Flexi-Service C Out / Overnight Parc Ferme *                              |             |                  |                | 00:05          | 18:35                       |   |
|                 | All cars must be returned to Parc Ferme no later t                        | han         |                  |                |                | 22:00                       | Ī |
|                 | Saturday Totals                                                           | 124.30      | 244.70           | 369.00         |                |                             | Ī |
|                 | Leg 1 Totals                                                              | 126.82      | 247.45           | 374.27         |                |                             | Ī |
|                 | * Early arrival @, TC 7C is permitted                                     |             | Sunrise          | 06:11          | Sunset         | 19:04                       | Ī |

# RALLYGUIDE-APPENDIX I (ITINERARIES)

|           | 45th Rally                                                                                      | Of Lebano    | on 2023          |                |                |                              |   |
|-----------|-------------------------------------------------------------------------------------------------|--------------|------------------|----------------|----------------|------------------------------|---|
| G2 - Sect | tion 4 & 5                                                                                      |              |                  |                | Sunday, Septe  | mber 17 <sup>th</sup> , 2023 |   |
| TC<br>SS  | Location                                                                                        | SS<br>Dist.  | Liaison<br>Dist. | Total<br>Dist. | Target<br>Time | 1st Car<br>Due               |   |
|           | Start Leg 2                                                                                     |              |                  |                |                |                              | Ė |
| 7D        | Parc Ferme OUT / Service D IN                                                                   |              |                  |                |                | 8:00                         | ١ |
|           | Service D (Fouad Chehab Stadium-Jounieh)                                                        |              |                  |                | 00:15          | 0.00                         |   |
| 7E        | Service D OUT / Refuel / Tyre Marking                                                           |              |                  |                |                | 8:15                         | t |
|           | Refuel - All Competitors                                                                        | 47.07        | 00.70            | <b>50.00</b>   |                |                              |   |
| RZ5       | Distance To Next                                                                                | 17.67        | 38.72            | 56.39          |                |                              | r |
| 8         |                                                                                                 |              | 30.89            | 30.89          | 0:50           | 9:05                         | Ì |
| SS8       | Zandouka 1                                                                                      | 17.67        |                  |                |                | 9:08                         | T |
| RZ6       | Refuel - All Competitors Distance To Next                                                       | 16.59        | 57.10            | 73.69          | ,              | ,                            |   |
| 9         |                                                                                                 |              | 28.37            | 46.04          | 1:15           | 10:23                        |   |
| SS9       | Zabbougha 1                                                                                     | 16.59        |                  |                |                | 10:26                        |   |
| 9A        | Regrouping / Technical Zone IN                                                                  |              | 36.56            | 53.15          | 1:25           | 11:51                        |   |
| 9B        | Regrouping / Technical Zone OUT / Service E IN                                                  |              |                  |                | 00:15          | 12:06                        |   |
|           | Service E (Fouad Chehab Stadium-Jounieh)                                                        | 34.26        | 95.82            | 130.08         | 00:30          |                              |   |
| 9C        | Service E OUT/Refuel/Tyre Marking                                                               |              |                  |                |                | 12:36                        |   |
| RZ7       | Refuel - All Competitors Distance To Next                                                       | 17.67        | 38.72            | 56.39          |                |                              |   |
| 10        |                                                                                                 |              | 30.89            | 30.89          | 0:50           | 13:26                        |   |
| SS10      | Zandouka 2                                                                                      | 17.67        |                  |                |                | 13:29                        |   |
| RZ8       | Refuel - All Competitors Distance To Finish                                                     | 16.59        | 57.10            | 73.69          |                |                              |   |
| 11        |                                                                                                 |              | 28.37            | 46.04          | 1:15           | 14:44                        |   |
| SS11      | Zabbougha 2                                                                                     | 16.59        |                  |                |                | 14:47                        |   |
| 11A       | Technical Zone IN                                                                               |              | 36.56            | 53.15          | 1:25           | 16:12                        |   |
| 11B       | Technical Zone OUT / Service F IN                                                               |              |                  |                | 00:03          | 16:15                        |   |
|           | Service F (Fouad Chehab Stadium-Jounieh)                                                        | 34.26        | 95.82            | 130.08         | 0:15           |                              |   |
| 11C       | Service F Out                                                                                   |              |                  |                | 0.00           | 16:30                        | _ |
|           | Holding IN - Finish of the Rally                                                                |              |                  |                | 0:30           | 17:00                        | ┸ |
|           | Totals                                                                                          | 68.52        | 191.64           | 260.16         |                |                              |   |
|           | * Early arrival @ TC 11 C is permitted                                                          |              | Sunrise          | 06:11          | Sunset         | 19:04                        |   |
|           |                                                                                                 |              |                  |                |                |                              |   |
|           | TOTALS                                                                                          | OF THE RALLY |                  |                |                |                              |   |
|           |                                                                                                 | SS           | Liaison          | Total          | %              |                              | T |
|           | Friday & Saturday, September, 15 <sup>th</sup> -16 <sup>th</sup> ,<br>Sections 1 & 2 & 3 - 7 SS | 126.82       | 247.45           | 374.27         | 33.88%         |                              |   |
|           | Sunday, September 17 <sup>th</sup>                                                              |              |                  |                |                |                              |   |
|           | Sections 4 & 5 - 4 SS                                                                           | 68.52        | 191.64           | 260.16         | 26.34%         |                              |   |
|           | Total 11 Special Stages                                                                         | 195.34       | 439.09           | 634.43         | 30.79%         |                              | L |
|           |                                                                                                 |              |                  |                |                |                              |   |